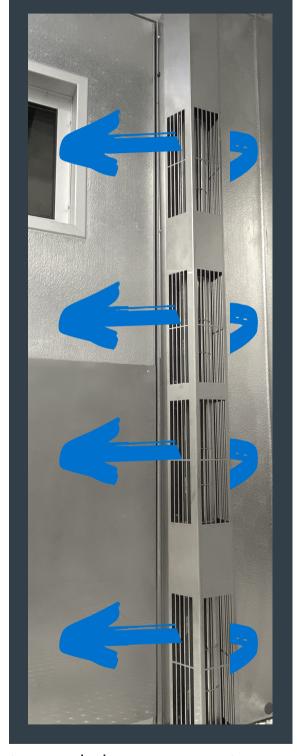

## Keep the cool air where it belongs and eliminate the hassles of strip curtains.

Designed to mount vertically adjacent to the walk-in door on the interior wall surface, the Air Shield features an innovative *hands-free* air delivery system that channels a barrier of refrigerated air which flows horizontally across the interior side of the door opening. The Air Shield is automatically activated when the door is opened and shuts off when the door closes significantly reducing the amount of warm air infiltration into the refrigerated space Available for coolers and freezers; new or existing walk-ins, even if it's not a Kolpak.

Keep the cold air in and the warm air out.